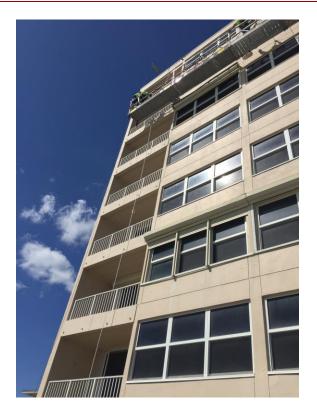

to 1). GAR will waterblast the deck to remove any existing coating and to provide a surface profile for the new coating system. After the deck has been water blasted, the Engineer will sound the deck for concrete damage.

Protection for the sliding glass doors and guardrails on the 11 stack balconies is being installed. Protection of the guardrails on the walkways is in-progress (See Photo 2).

It was verified with the Property Manager that the existing window shutters on the 10/11 stack windows will be removed and disposed of.



4240 South Ridgewood Avenue, Suite 4, Port Orange, FL 32127 • (386) 256-7684 • office@unitedengineeringconsultants.com Certificate of Authorization No. 6607



Picture 1: Topside of the parking deck



Picture 2: In-progress protection of the walkway guardrails



Picture 3: Swing stage mobilized on the 11 stack balconies