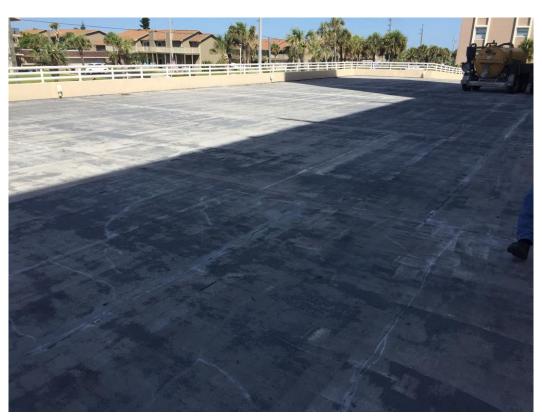

## **Observation Report:**

Mobilization continues with setting up the rigging for swing stages.

The topside of the parking deck has had a majority of the coating removed (See Photo 1). GAR will waterblast the deck to remove any existing coating and to provide a surface profile for the new coating system. After the deck has been water blasted, the Engineer will sound the deck for concrete damage.

4240 South Ridgewood Avenue, Suite 4, Port Orange, FL 32127 • (386) 256-7684 • office@unitedengineeringconsultants.com Certificate of Authorization No. 6607

Picture 1: Topside of the parking deck

Picture 2: In-progress protection of the walkway guardrails