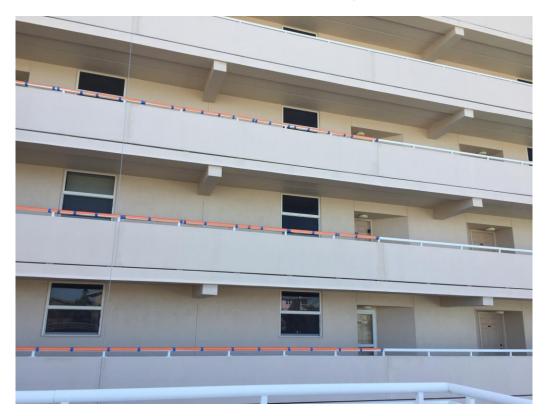

Protection for the sliding glass doors and guardrails on the 11 stack balconies is being installed. Protection of the guardrails on the walkways is in-progress (See Photo 2).

It was verified with the Property Manager that the existing window shutters on the 10/11 stack windows will be removed and disposed of.

4240 South Ridgewood Avenue, Suite 4, Port Orange, FL 32127 • (386) 256-7684 • office@unitedengineeringconsultants.com Certificate of Authorization No. 6607

Picture 1: Topside of the parking deck

Picture 2: In-progress protection of the walkway guardrails